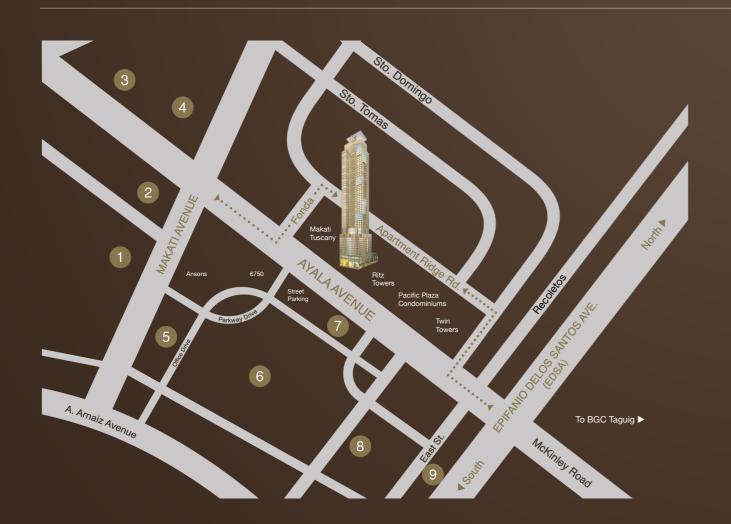

# TO FIND

- 1 Greenbelt Mall
- 2 Avala Museum
- 3 Philippine Stock Exchange
- 4 Ayala Triangle Gardens
- 5 The Landmark Department Store
- 6 Glorietta Shopping Mall
- 7 Rustan's Department Store
- 8 SM Department Store
- 9 MRT Ayala Station