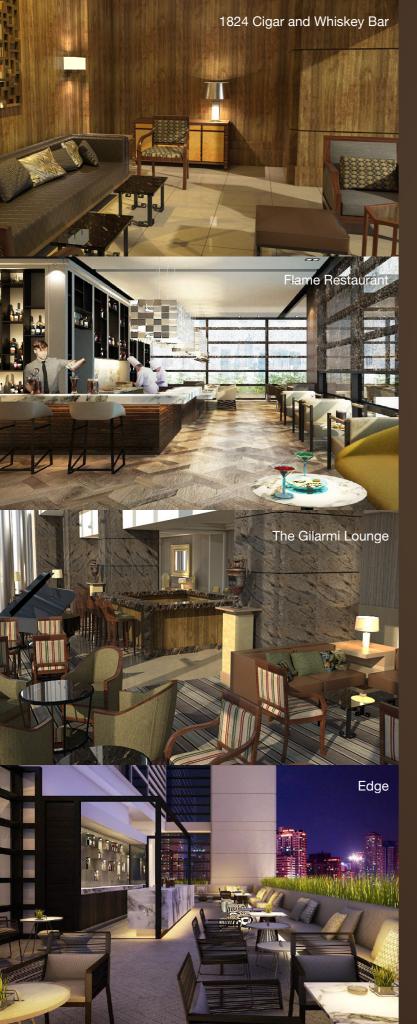

## The Gilarmi Lounge

The lobby bar pays homage to the Gilarmi
Apartments, the building which once stood
where the Hotel now rises. The Gilarmi Lounge
serves Filipino-inspired bar fare, light snack
and draught beers from around the world and
is an ideal venue for small groups and cozy
rendezvous.

#### 1824

This cigar and whiskey bar is named after the year 1824 when the first license for single malt distilleries was granted. This legalized one of the most celebrated palate pairingsthat of Cigars and Scotch. Other nips such as cognacs, wines and champagnes are also served together with an epicurean food selection.

#### Flame Restaurant

Flame offers contemporary continental cuisine and prides itself in the use of top quality, seasonal products in its menu, ensuring a high-level and unique dining experience. An Enomatic wine dispenser and Josper oven helps deliver this. A striking living chandelier that incorporates ornamental plants and lighting fixtures together with a view that overlooks the Makati Skyline completes the experience.

### Edge

Located at the 16th floor with a view of the Makati Skyline, this garden lounge is the ideal setting for casual nights out. Edge serves conversation pieces in the form of creatively crafted cocktails, and contemporary mixology.