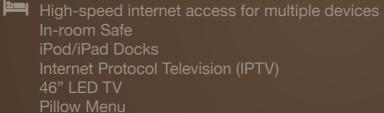

# Services and Amenities In Your Room

Discovery Primea Hypoallergenic Goose Feather Mattress

19" LED TV in the bathroom
Hair Dryer
Premium Bath Amenities
Weighing Scale
Rain Shower

Fully-Furnished Kitchen\*
Induction Cooking Range\*
Full-Sized Refrigerator\*
Glassware\*
Microwave Oven\*
Toaster Oven\*
Washer and Dryer\*
Dishwasher\*\*
Nespresso Machine
Refreshment Center
Coffee/Tea Facility
Mini-Bar