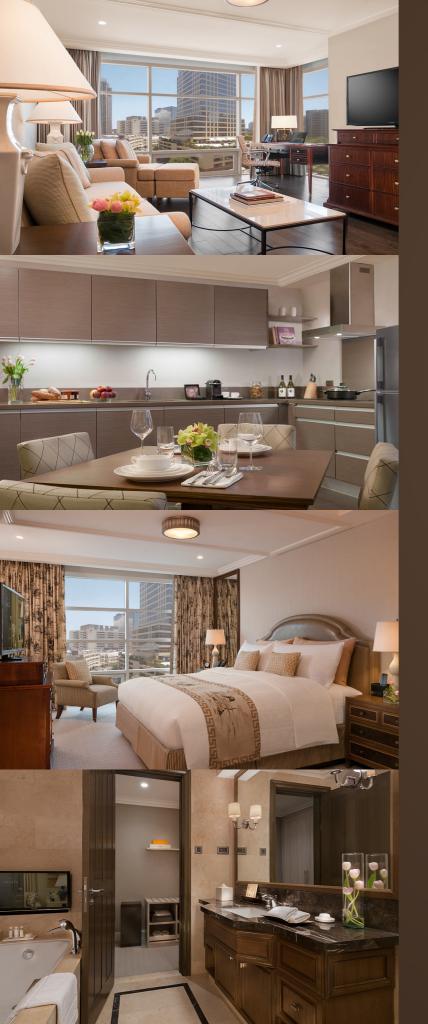

# Services and Amenities In Your Room

Discovery Primea Hypoallergenic Goose Feather Mattress

19" LED TV in the bathroom
Hair Dryer
Premium Bath Amenities
Weighing Scale
Rain Shower

Fully-Furnished Kitchen\*
Induction Cooking Range\*
Full-Sized Refrigerator\*
Glassware\*
Microwave Oven\*
Toaster Oven\*
Washer and Dryer\*
Dishwasher\*\*
Nespresso Machine
Refreshment Center
Coffee/Tea Facility
Mini-Bar

\*for Executive Suites and Primea Suites \*for Primea Suites only